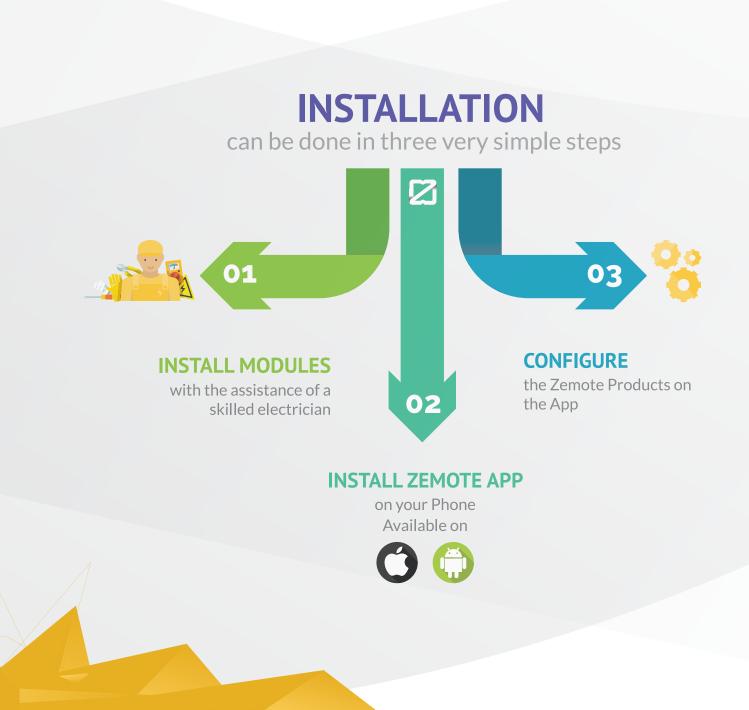

### **SIMPLE** INSTALLATION PROCESS

Any Zemote product can be installed in New or Existing homes in just less than 10 minutes, an electrician is required to install the product which fits behind the Switchboard except SUR, which is a ready-to-use Plug and Play product.

Configuration of modules in the Zemote App can be done by the user. All steps and installation videos can be accessed on the Zemote Website, *www.zemote.in*.