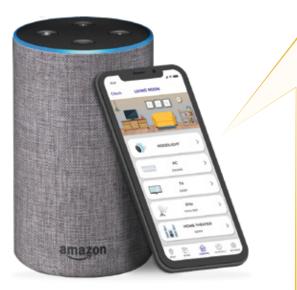

### **VOICE COMMAND** BASED CONTROL

Zemote offers you the comfort of controlling all your home appliances with just your voice. Just ask **Alexa** or **Google** to do the task for you.

Our Skills and Actions are certified by Amazon and Google respectively.

Amazon Alexa

Ok Google, Turn on Living Room Tubelight Ok Google, increase Bedroom Fan speed Ok Google, set Bedroom Fan speed to 4 Ok Google, set Bedroom Fan speed to maximum Ok Google, Turn on all lights in Dining room Ok Google, Set AC temperature to 20° Ok Google, Increase the AC temperature Ok Google, Activate IPL- (IPL is a mood based scene)

Alexa, Turn on Bedroom Lamp

Alexa, Set Bedroom Fan speed to 3

Alexa, set temperature to 23° on Living room AC

Alexa, increase Living Room AC temperature

Alexa, next channel on Bedroom Tata Sky

Alexa, Mute on Bedroom TV

Alexa, Volume up on Living Room TV

Alexa, change Channel to 455 on Living Room Tata Sky

Alexa, Turn on Bedroom (turns on all appliances in the group 'Bedroom')

Alexa, Turn on IPL (IPL is a mood based scene)