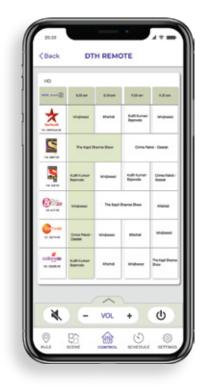

### ELECTRONIC PROGRAM GUIDE FOR ALL MAJOR DTH PROVIDERS

Zemote App and Smart Universal Remote (SUR) will revolutionize your TV viewing experience. It provides the complete list of programs running schedule of all channels for next 3 days and the desired channels can be switched from the Zemote App.