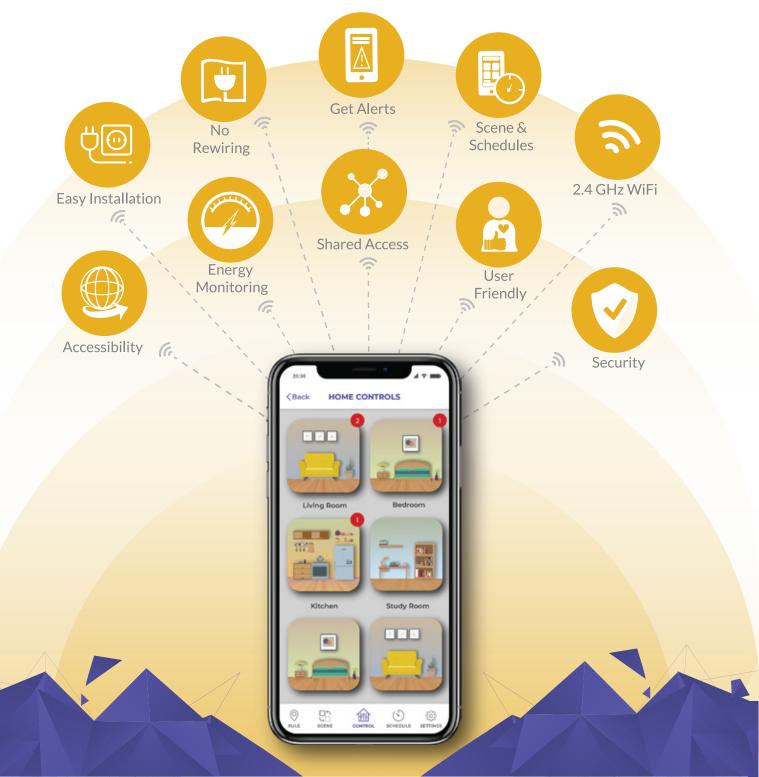

## **ZEMOTE - MOBILE APP**

All Zemote products integrate and work on a single Zemote App. It responds within fraction of seconds and provides with best in class user experience. Compatible with Android and iOS devices, Zemote App is free and can be used on unlimited number of devices.

# **SCENES**

Zemote App lets you create your own 'Scenes' depending upon the number of Zemote products installed. You can create a custom 'Scene' which can switch ON/OFF various selected appliances on a single tap. Scenes created by one user are automatically synced with all other mobile devices.

## **SCHEDULES**

Scheduling is like an Alarm for any appliance. Create schedules as per your usage to turn ON balcony or garden Lights at Fixed Time or switch OFF AC at 06:00 AM in the morning. Schedules once set will always be implemented even if there is no WiFi or Internet connection.