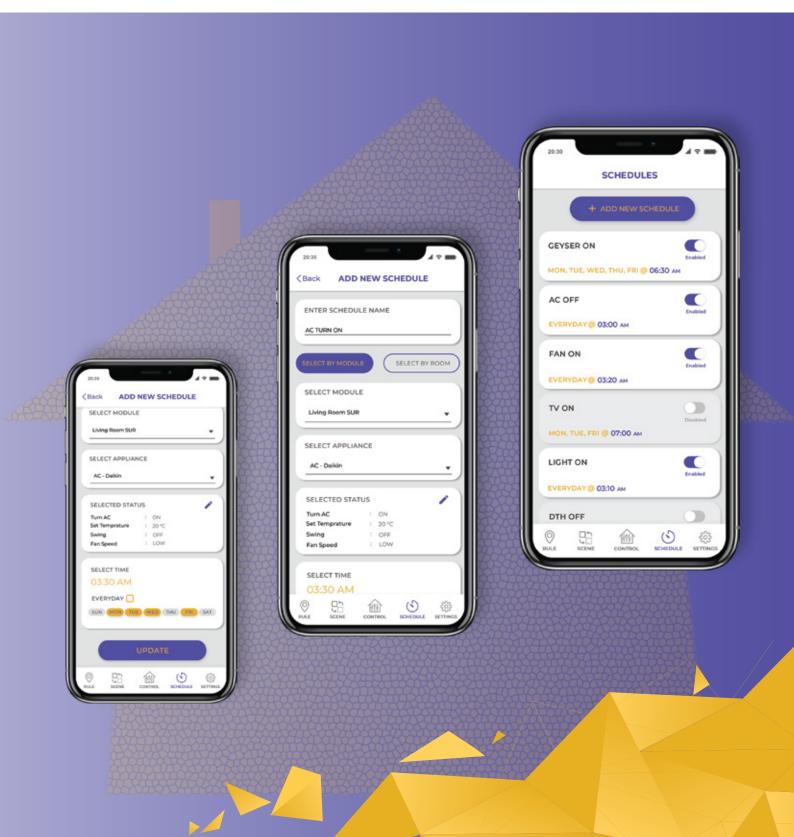

## **SCHEDULES**

Scheduling is like an Alarm for any appliance. Create schedules as per your usage to turn ON balcony or garden Lights at Fixed Time or switch OFF AC at 06:00 AM in the morning. Schedules once set will always be implemented even if there is no WiFi or Internet connection.