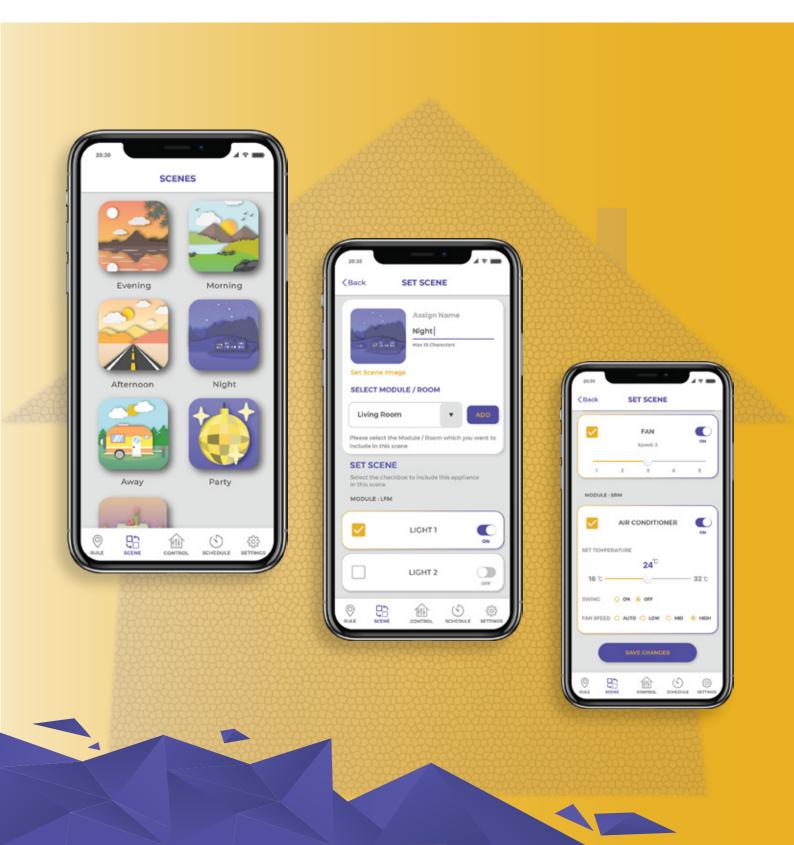

# **SCENES**

Zemote App lets you create your own 'Scenes' depending upon the number of Zemote products installed. You can create a custom 'Scene' which can switch ON/OFF various selected appliances on a single tap. Scenes created by one user are automatically synced with all other mobile devices.