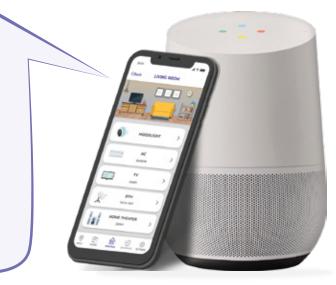

### **VOICE COMMAND** BASED CONTROL

Zemote offers you the comfort of controlling all your home appliances with just your voice. Just ask **Alexa** or **Google** to do the task for you.

Our Skills and Actions are certified by Amazon and Google respectively.

Note: Rooms/Groups and will have to be created in the respective apps of Google and Amazon

Google Home