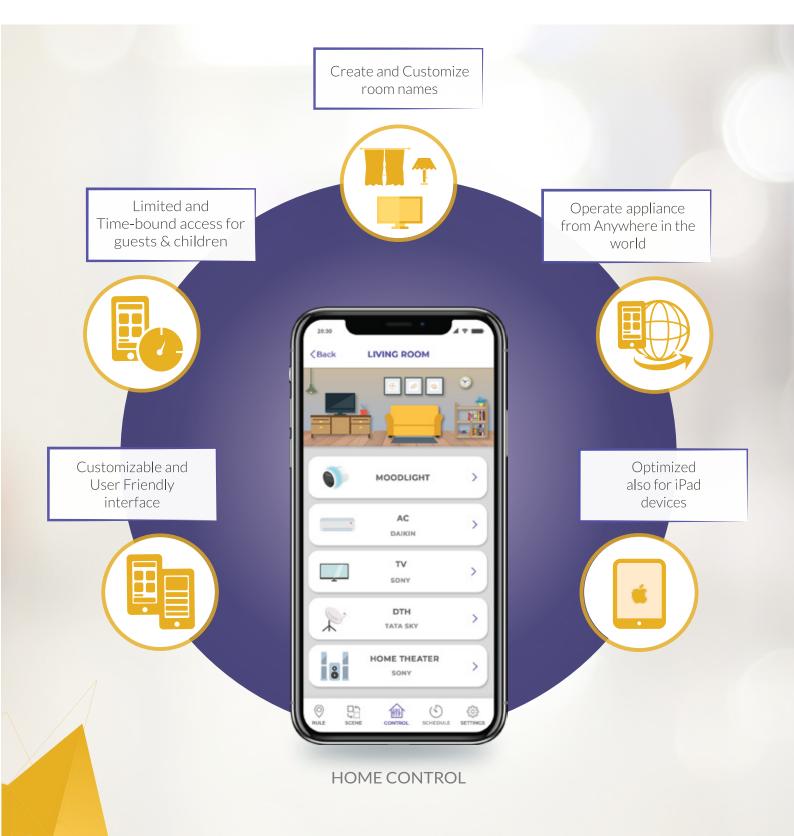

## **ZEMOTE - MOBILE APP**

All Zemote products integrate and work on a single Zemote App. It responds within fraction of seconds and provides with best in class user experience. Compatible with Android and iOS devices, Zemote App is free and can be used on unlimited number of devices.

## **LOCATION BASED** CONTROL BY ZEMOTE

7

Zemote App provides a unique Feature of 'Location based Rules' by which you can create rules to execute Customized Actions when you enter or exit your home, automatically. For example, you can set to switch ON the AC automatically when you are 1 km away from your home.

You can either choose to Manually confirm the action each time or let Zemote do it for you, once the Rule is set.