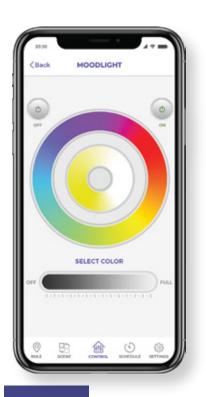

### MOODLIGHT

### SET LIGHT ACCORDING TO YOUR MOOD

Smart Universal Remote (SUR) comes with an in-built 2 Watts RGB light. Select from 16 Million colors and control intensity from the Zemote App. Use it also as a Night Light and give special appearance to your rooms.