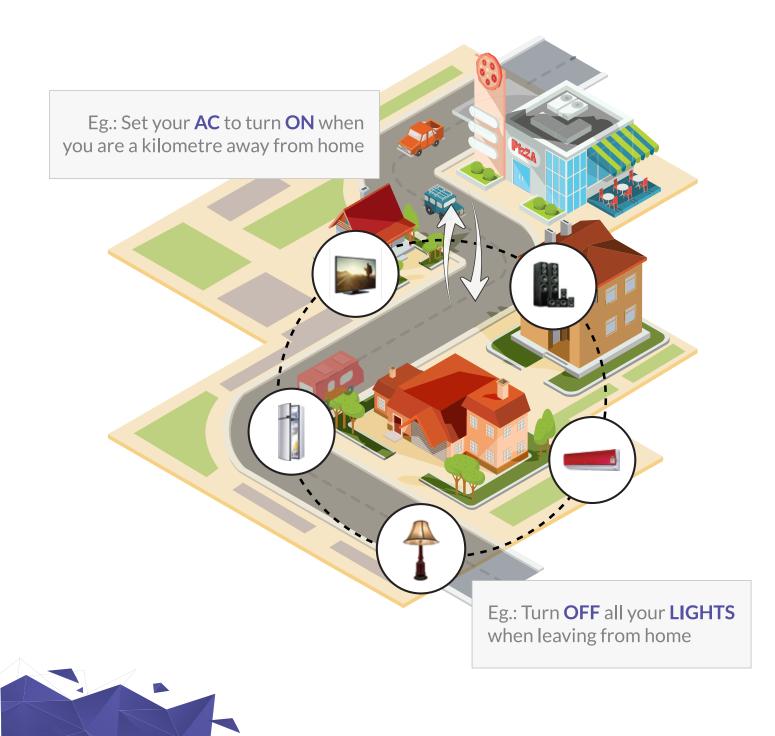

## **LOCATION BASED** CONTROL BY ZEMOTE

7

Zemote App provides a unique Feature of 'Location based Rules' by which you can create rules to execute Customized Actions when you enter or exit your home, automatically. For example, you can set to switch ON the AC automatically when you are 1 km away from your home.

You can either choose to Manually confirm the action each time or let Zemote do it for you, once the Rule is set.