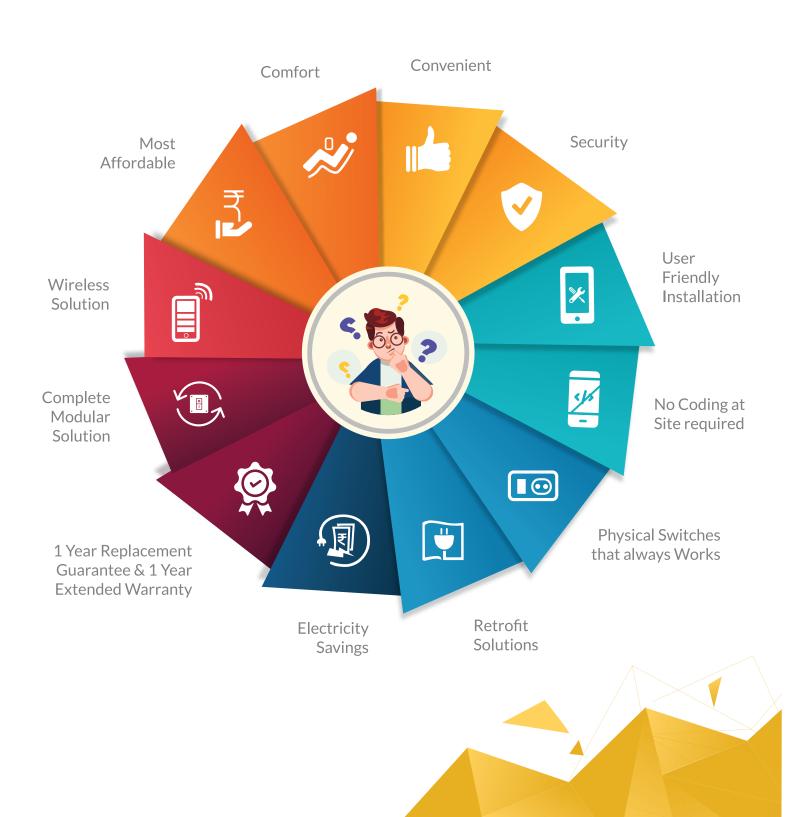

### WHY ZEMOTE?

- Specially designed for Indian Electrical conditions
- Modular Solution Install and Add one product at-a-time
- Wireless Solution No change in Existing Wiring
- Retrofit Can be Installed in any New or Existing homes

# **CONVENIENT WORLD OF ZEMOTE**

Zemote products are designed with Indian Homes in mind. Our products can be installed in your ancestral home as well. The benefits that Zemote offers are unthinkable. It is not just an affordable solution, but it also helps you save money and recover the amount invested in automating your home using Schedules.